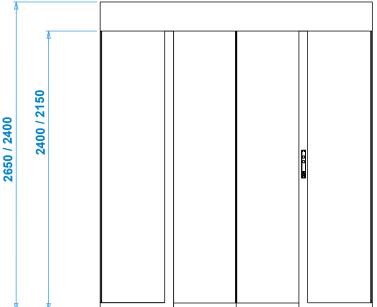

### **Dimensions and Weight Sliding Box**

Dimensions: Height 2650 mm Width 2312 mm Depth 1514 mm Passage Dimensions: Height 2400 mm Width 1050 mm Weight of the circular part only: 780 kg

### **Dimensions and Weight Sliding Box V1**

**Dimensions:** Height 2400 mm Width 1910 mm Depth 1120 mm Passage Dimensions: Height 2150 mm Width 900 mm Weight: 1050 kg