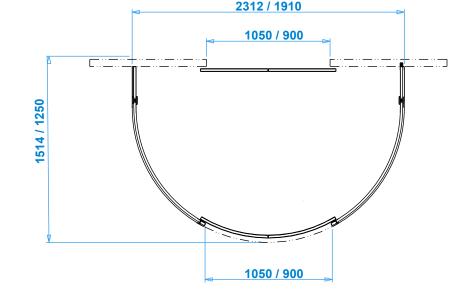

### **Dimensions and Weight Sliding Box**

Dimensions: Height 2650 mm Width 2312 mm Depth 1514 mm Passage Dimensions: Height 2400 mm Width 1050 mm Weight of the circular part only: 780 kg

### **Dimensions and Weight Sliding Box V1**

**Dimensions:** Height 2400 mm Width 1910 mm Depth 1120 mm Passage Dimensions: Height 2150 mm Width 900 mm Weight: 1050 kg