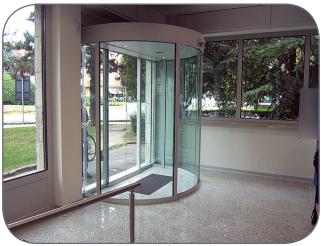

#### MOTORIZED PORTAL FOR ACCESS CONTROL

**SLIDING BOX** is a product thought to meet the needs of any modern banks to be safety, easily accessible and cosy. It is made by very thin profiles and a semicircular base to lean it directly on the existing floor and avoid any building works. Easy to be installed it presents large doors and lateral walls together with curved glasses. It is available in a lot of versions, included the disassembled one.

### **FEATURES**

- Functioning by interlocking doors
- Double sliding flat door on the external side
- Double sliding and curved door on the internal side
- ATM/CARD reader for functioning in self areas (optional equipment)