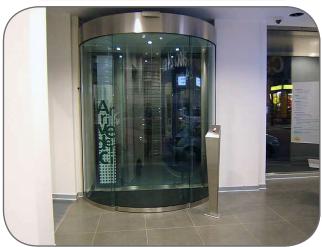

#### MOTORIZED PORTAL FOR ACCESS CONTROL

**SLIDING BOX** is a product thought to meet the needs of any modern banks to be safety, easily accessible and cosy. It is made by very thin profiles and a semicircular base to lean it directly on the existing floor and avoid any building works. Easy to be installed it presents large doors and lateral walls together with curved glasses. It is available in a lot of versions, included the disassembled one.

### **FEATURES**

- Functioning by interlocking doors
- Double sliding flat door on the external side
- Double sliding and curved door on the internal side
- ATM/CARD reader for functioning in self areas (optional equipment)